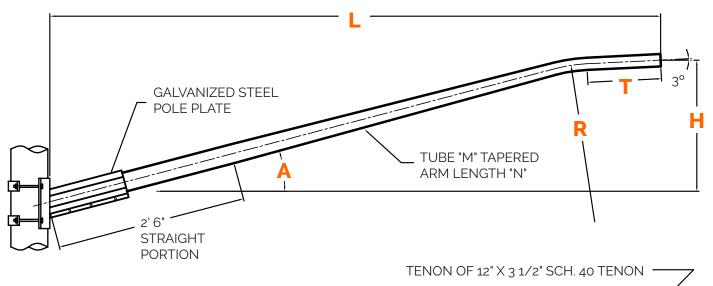

## **Traffic Signalization Style (TSA)**

FOR 5" Ø + 6" Ø ARM SIZE ONLY

| ITEM | Α   | н      | K           | L             | М                    | N          | R                        | т          |
|------|-----|--------|-------------|---------------|----------------------|------------|--------------------------|------------|
| 1    | 25' | 1' 2"  | 4'2 15/16"  | 4' 0"         | 4" X 2 3/8" X 0.125" | 3 13/16"   | 10' 1/2" ARC AT 2' 0" R  | 6"         |
| 2    | 25' | 2' 1"  | 6'5 1/4"    | 6' 0 <b>"</b> | 4" X 2 3/8" X 0.125" | 1'7 3/16"  | 1' 7 5/8" ARC AT 3' 9" R | 8 7/16"    |
| 3    | 25' | 3' 0"  | 8'7 11/16"  | 8' 0"         | 4" X 2 3/8" X 0.125" | 3'9 1/4"   | 1' 7 5/8" ARC AT 3' 9" R | 8 13/16"   |
| 4    | 15' | 2' 2"  | 10'3 5/16"  | 10' 0"        | 5" X 2 7/8" X 0.125" | 5'4 1/8"   | 12 9/16" ARC AT 4' 0" R  | 1'4 5/8"   |
| 5    | 15' | 2' 8"  | 12' 4 3/4"  | 12' 0"        | 5" X 4" X 0.188"     | 7'3 15/16" | 12 9/16" ARC AT 4' 0" R  | 1'6 1/4"   |
| 6    | 15' | 2' 11" | 13'4 9/16"  | 13' 0"        | 5" X 2 7/8" X 0.188" | 8'2 15/16" | 12 9/16" ARC AT 4' 0" R  | 1'7 1/16"  |
| 7    | 15' | 3' 2"  | 14'4 15/16" | 14' 0"        | 5" X 2 7/8" X 0.188" | 9'2 1/2"   | 12 9/16" ARC AT 4' 0" R  | 1'7 7/8"   |
| 8    | 15' | 3'5"   | 15'5 5/16"  | 15' 0"        | 5" X 2 7/8" X 0.188" | 10'2 1/8"  | 12 9/16" ARC AT 4' 0" R  | 1'8 5/8"   |
| 9    | 15' | 3' 9"  | 16'5 7/8"   | 16' 0"        | 5" X 4" X 0.188"     | 11'5 9/16" | 12 9/16" ARC AT 4' 0" R  | 1'5 3/4"   |
| 10   | 10' | 2' 8"  | 17'2 13/16" | 17' 0"        | 6" X 2 7/8" X 0.188" | 12'5 9/16" | 8 3/8" ARC AT 4' 0" R    | 1'6 5/16"  |
| 11   | 10' | 2' 11" | 18'3 1/16"  | 18' 0"        | 6" X 2 7/8" X 0.188" | 13'11 3/8" | 8 3/8" ARC AT 4' 0" R    | 1'1 5/16"  |
| 12   | 10' | 3' 2"  | 20'3 1/4"   | 20' 0"        | 6" X 2 7/8" X 0.188" | 15'4 5/8"  | 8 3/8" ARC AT 4' 0" R    | 1'8 1/4"   |
| 13   | 10' | 3'7"   | 22'3 3/4"   | 22' 0"        | 6" X 2 7/8" X 0.188" | 17'9 7/16" | 8 3/8" ARC AT 4' 0" R    | 1'3 15/16" |
| 14   | 10' | 4' 1"  | 25'4 1/4"   | 25' 0"        | 6" X 2 7/8" X 0.188" | 20' 8"     | 8 3/8" ARC AT 4' 0" R    | 1'5 7/8"   |